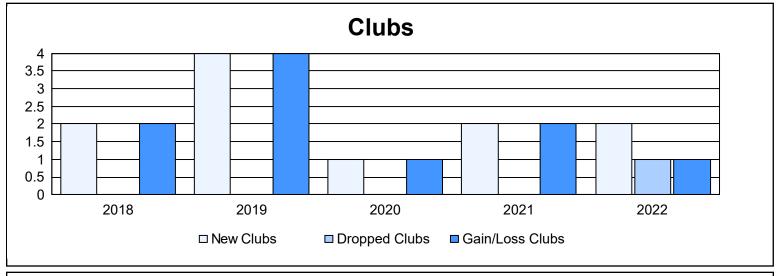

District J 3 As of June 2022 Cumulative

| Year      | New<br>Clubs | Dropped<br>Clubs | Gain/<br>Loss<br>Clubs | New<br>Members | Charter<br>Members | Reinstate<br>Members | Transfer<br>Members | Total<br>Member<br>Added | Total<br>Members<br>Dropped | Gain/<br>Loss<br>Members |
|-----------|--------------|------------------|------------------------|----------------|--------------------|----------------------|---------------------|--------------------------|-----------------------------|--------------------------|
| 2017-2018 | 2            | 0                | 2                      | 134            | 46                 | 5                    | 13                  | 198                      | 167                         | 31                       |
| 2018-2019 | 4            | 0                | 4                      | 144            | 113                | 1                    | 9                   | 267                      | 191                         | 76                       |
| 2019-2020 | 1            | 0                | 1                      | 47             | 8                  | 5                    | 4                   | 64                       | 184                         | -120                     |
| 2020-2021 | 2            | 0                | 2                      | 153            | 34                 | 9                    | 6                   | 202                      | 124                         | 78                       |
| 2021-2022 | 2            | 1                | 1                      | 188            | 51                 | 7                    | 5                   | 251                      | 207                         | 44                       |
| Average   | 2            | 0                | 2                      | 133            | 50                 | 5                    | 7                   | 196                      | 175                         | 22                       |