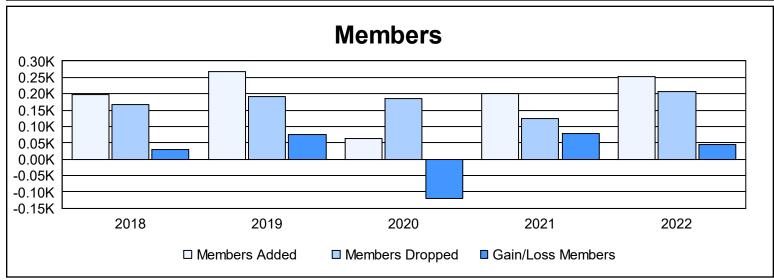

District J 3 As of June 2022 Cumulative

| Year      | New<br>Clubs | Dropped<br>Clubs | Gain/<br>Loss<br>Clubs | New<br>Members | Charter<br>Members | Reinstate<br>Members | Transfer<br>Members | Total<br>Member<br>Added | Total<br>Members<br>Dropped | Gain/<br>Loss<br>Members |
|-----------|--------------|------------------|------------------------|----------------|--------------------|----------------------|---------------------|--------------------------|-----------------------------|--------------------------|
| 2017-2018 | 2            | 0                | 2                      | 134            | 46                 | 5                    | 13                  | 198                      | 167                         | 31                       |
| 2018-2019 | 4            | 0                | 4                      | 144            | 113                | 1                    | 9                   | 267                      | 191                         | 76                       |
| 2019-2020 | 1            | 0                | 1                      | 47             | 8                  | 5                    | 4                   | 64                       | 184                         | -120                     |
| 2020-2021 | 2            | 0                | 2                      | 153            | 34                 | 9                    | 6                   | 202                      | 124                         | 78                       |
| 2021-2022 | 2            | 1                | 1                      | 188            | 51                 | 7                    | 5                   | 251                      | 207                         | 44                       |
| Average   | 2            | 0                | 2                      | 133            | 50                 | 5                    | 7                   | 196                      | 175                         | 22                       |